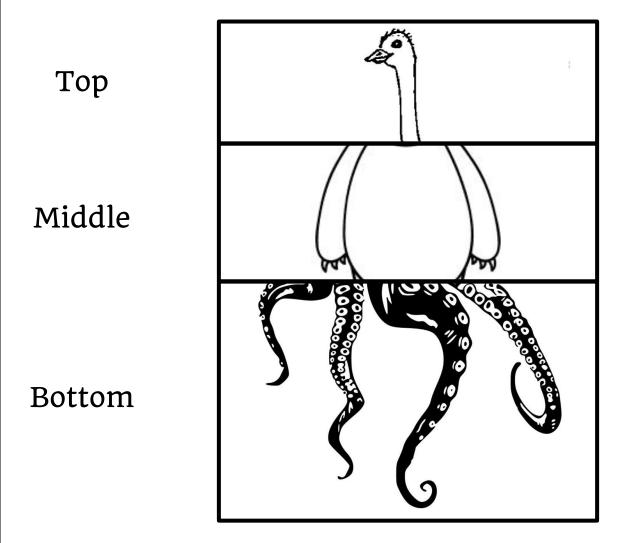

## What does your character look like?

Let's break it down.

- How old is your character?
- How tall are they?
- How many eyes do they have? What color are they?
- Do they have hair? Scales? Feathers? What color are they?
- Do they have wings? Legs? Arms? Tentacles? Fins? Tails?